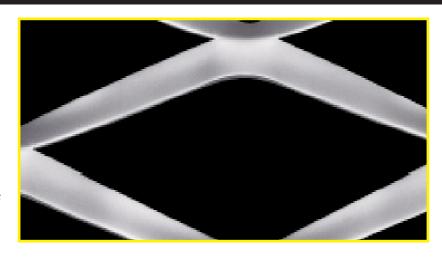

Vitramesh® is a mix of glass and mesh which creates one of the most stunning architectural products available today. A variety of meshes can be laminated within the glass, allowing us to use the effects of colour or mirror backing on the glass panels to create a whole new form of cladding and feature screens.

## **PROPERTIES:**

| Туре:               | Vitramesh Otzi                                                        |
|---------------------|-----------------------------------------------------------------------|
| Material:           | Stainless Steel, Bronze, Brass                                        |
| Width:              | 1.2m                                                                  |
| Length:             | 4.5 m                                                                 |
| Laminating Options: | ) rR~~«'3!(«'3g}r}«'<br>>n_ <gerr~~«'″[}@fg< td=""></gerr~~«'″[}@fg<> |
| Visual Open Area:   | 69%                                                                   |